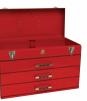

## 97103B 3 Drawer - Portable Hand Box

| Capacity:  | 1,734 cubic in.                  |  |  |
|------------|----------------------------------|--|--|
| Net Weight | : 24 lbs.                        |  |  |
| Shipping W | eight: 27 lbs.                   |  |  |
| 999013     | Lock & key included              |  |  |
| 999047     | Drawer liner kit included 999007 |  |  |
| 999007     | Ball bearing slides (pair)       |  |  |

|           | width  | depth | height |
|-----------|--------|-------|--------|
| Overall   | 201/2″ | 10″   | 12″    |
| 1 Drawer  | 175⁄8″ | 83/4″ | 25/8″  |
| 2 Drawers | 175⁄8″ | 83/4″ | 2″     |