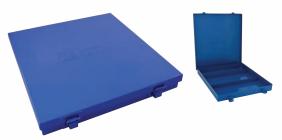

#### 93001 9" Slim Line Box for 1/4" Socket Set

| Capacity:        | 80 cubic in. |
|------------------|--------------|
| Net Weight:      | 3 lbs.       |
| Shipping Weight: | 3 lbs.       |

|         | width | depth | height  |
|---------|-------|-------|---------|
| Overall | 9″    | 93/4″ | 1 3/16″ |

#### 93002 12 Slim Line Box for 3/8" Socket Set

| Capacity:        |
|------------------|
| Net Weight:      |
| Shipping Weight: |

200 cubic in. 41⁄2 lbs. 41⁄2 lbs.

|         | width  | depth  | height |
|---------|--------|--------|--------|
| Overall | 103/4″ | 115⁄8″ | 1%16″  |