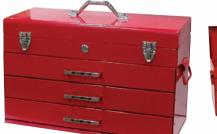

#### 97103A 3 Drawer Hand Box

| Capacity:        | 1,555 cubic in.       |
|------------------|-----------------------|
| Net Weight:      | 23 lbs.               |
| Shipping Weight: | 241/2 lbs.            |
| 97103A-LOCK      | Lock & key included   |
| 97103A-BB        | Roller bearing slides |

|           | width | depth | height |
|-----------|-------|-------|--------|
| Overall   | 22″   | 83/4″ | 131⁄4″ |
| 3 Drawers | 21″   | 8″    | 21/4″  |