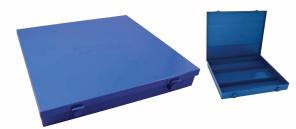

#### 93002 12 Slim Line Box for 3/8" Socket Set

| Capacity:        |
|------------------|
| Net Weight:      |
| Shipping Weight: |

200 cubic in. 41⁄2 lbs. 41⁄2 lbs.

|         | width  | depth  | height |
|---------|--------|--------|--------|
| Overall | 103/4″ | 115⁄8″ | 1%16″  |