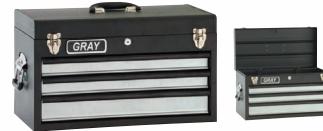

## 97103B 3 Drawer - Portable Hand Box

| Capacity:  | 1,734 cubic in.                  |  |  |
|------------|----------------------------------|--|--|
| Net Weight | : 24 lbs.                        |  |  |
| Shipping W | eight: 27 lbs.                   |  |  |
| 999013     | Lock & key included              |  |  |
| 999047     | Drawer liner kit included 999007 |  |  |
| 999007     | Ball bearing slides (pair)       |  |  |

|           | width  | depth | height |
|-----------|--------|-------|--------|
| Overall   | 201/2″ | 10″   | 12″    |
| 1 Drawer  | 175⁄8″ | 83/4″ | 25/8″  |
| 2 Drawers | 175⁄8″ | 83/4″ | 2″     |