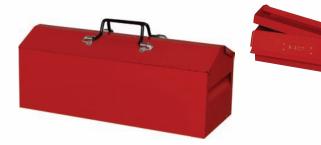

### 9119 21" Hip Roof Tool Box

| Capacity:                | 1,472 cubic in. |
|--------------------------|-----------------|
| Net Weight:              | 121/2 lbs.      |
| Shipping Weight:         | 13 lbs.         |
| 97822 Tote tray included |                 |

|         | width | depth | height |
|---------|-------|-------|--------|
| Overall | 21″   | 81/2″ | 81/4″  |